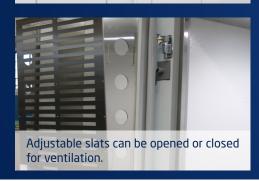

## **SYSTEM HIGHLIGHTS**

- Dual-sided chamber with removable center divider
- Independent operation or combined functionality
- Robust refrigeration systems for precise temperature control
- Access doors to conditioning plenums for maintenance ease
- Tri-color light towers with audible alarms for monitoring
- Duplex outlets for additional equipment connectivity
- Emergency Power Off switches for safety precautions
- Enhanced operator safety with "Escape Route" doors
- Front and rear access to the System Under Test for convenience.