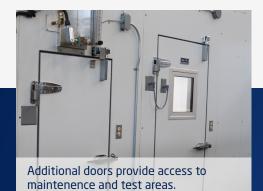

## **SYSTEM HIGHLIGHTS**

- Dual-sided chamber with removable center divider
- Independent operation or combined functionality
- Robust refrigeration systems for precise temperature control
- Access doors to conditioning plenums for maintenance ease
- Tri-color light towers with audible alarms for monitoring
- Duplex outlets for additional equipment connectivity
- Emergency Power Off switches for safety precautions
- Enhanced operator safety with "Escape Route" doors
- Front and rear access to the System Under Test for convenience.